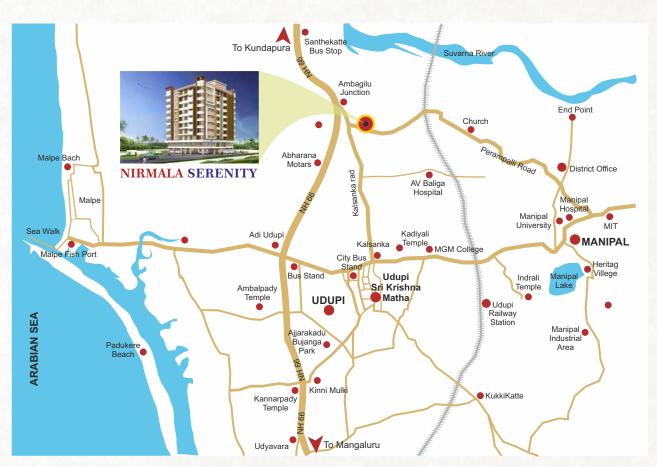

### Location

The location is in close proximity to the International Education and health hub, Manipal. The demand for residential properties in this neighbourhood has augmented positively, primarily due to its easy access to excellent health care specialities and International Education Institutions of repute.

Another important land mark is the proximity to the spiritual town of Udupi, the abode of Lord Krishna. The location is strategically placed between spirituality and modern science, the temple of Lord Krishna and Super speciality hospitals and colleges of Manipal.

Broad four lane road connects the national highway from Nittur to Manipal, via Ambagilu, the location of this project.

The project offers excellent connectivity to various places of interest such as Malpe beach, Kapu Beach & Light house, many Temples of repute all accessible with in few kilometres of distance.

Nirmala Serenity is in close proximity to top schools and colleges, multi-speciality hospitals, shopping malls, restaurants and entertainment centres.

## **Nirmala Serenity Location Highlights**

- Prime Location off Ambagilu-Manipal Main Road
- Less than 4 km from Manipal City & 3 km from Udupi City
- Easily accessible from the national highway which is just 2 km from the project site.
- Udupi railway Station 5 km.
- Malpe Beach 6 km.