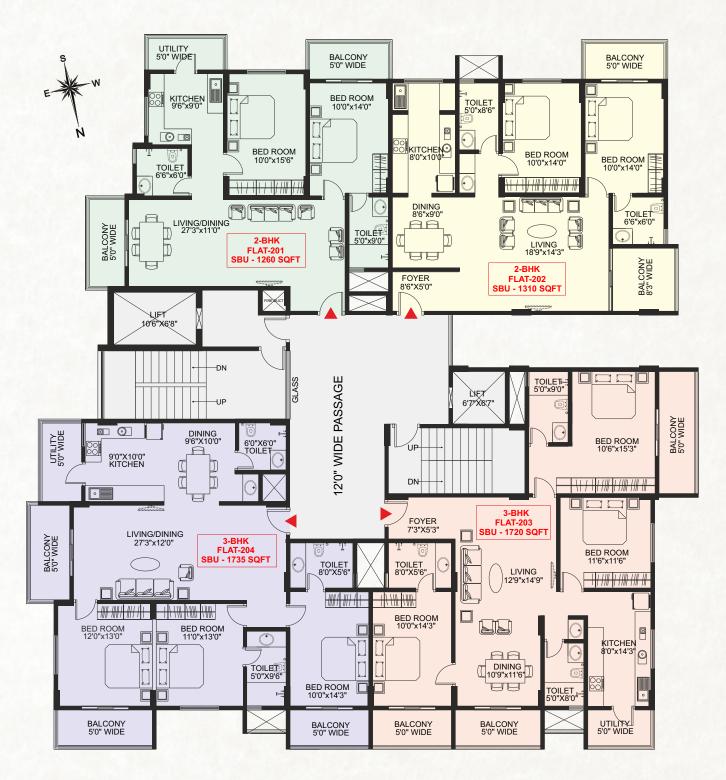

#### TYPICAL FLOOR PLAN - SECOND TO EIGHTH

#### **Amenities "NIRMALA SERENITY"**

- Club House and Party Hall
- Generator backup 24 hrs.
- 2 well equipped Elevators
- Intercom and CCTV for common area
- 4 flats in each Floor
- · Reticulated Gas System.

| FLAT NO | ВНК | CARPET AREA | SBUA     |
|---------|-----|-------------|----------|
| 201     | 2   | 1005 SFT    | 1260 SFT |
| 202     | 2   | 1043 SFT    | 1310 SFT |
| 203     | 3   | 1373 SFT    | 1720 SFT |
| 204     | 3   | 1390 SFT    | 1735 SFT |